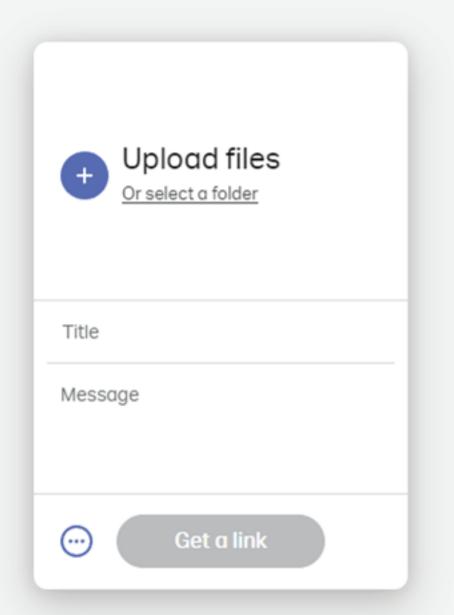

## Drop it like it's hot

Upload files or folders by dropping them in this window

Pricing Features - Company Help Sign up Log in

Masked monsters

Why are masks so powerful and crucial in horror movies?